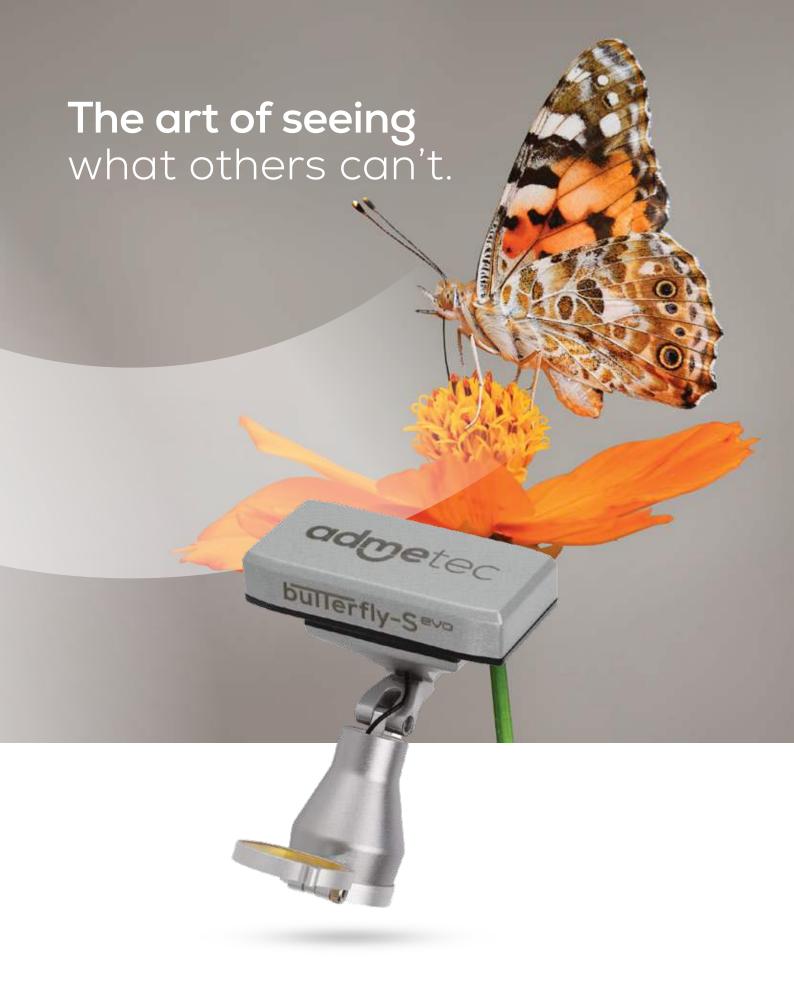

### Powerful lighting. Ultra-lightweight. Wireless.

Meet the Butterfly EVO, Admetec's cordless headlight series, featuring two models designed for optimal efficiency.

# Butterfly-S =>=

External filter 3 pcs

Butterfly-S provides stronger light intensity to enable work with higher magnifications.

| Intensity     | Weight    | Run time   | Charge time |
|---------------|-----------|------------|-------------|
| 55k LUX       | 29.5 gr   | 2 hrs      | 1.5 hrs     |
| Yellow filter | Batteries | Color temp |             |