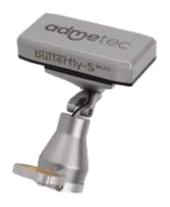

# Butterfly-S =>=

External filter 3 pcs

Butterfly-S provides stronger light intensity to enable work with higher magnifications.

| Intensity     | Weight    | Run time   | Charge time |
|---------------|-----------|------------|-------------|
| 55k LUX       | 29.5 gr   | 2 hrs      | 1.5 hrs     |
| Yellow filter | Batteries | Color temp |             |