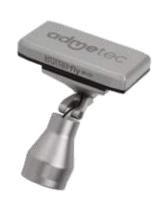

## Butterfly =vo

Butterfly combines effective lighting in an ultra-lightweight, easy-to-use, wireless configuration.

| Intensity | Weight | Run time | Charge time |
|-----------|--------|----------|-------------|
| 35k LUX   | 24 gr  | 2 hrs    | 1.25 hrs    |