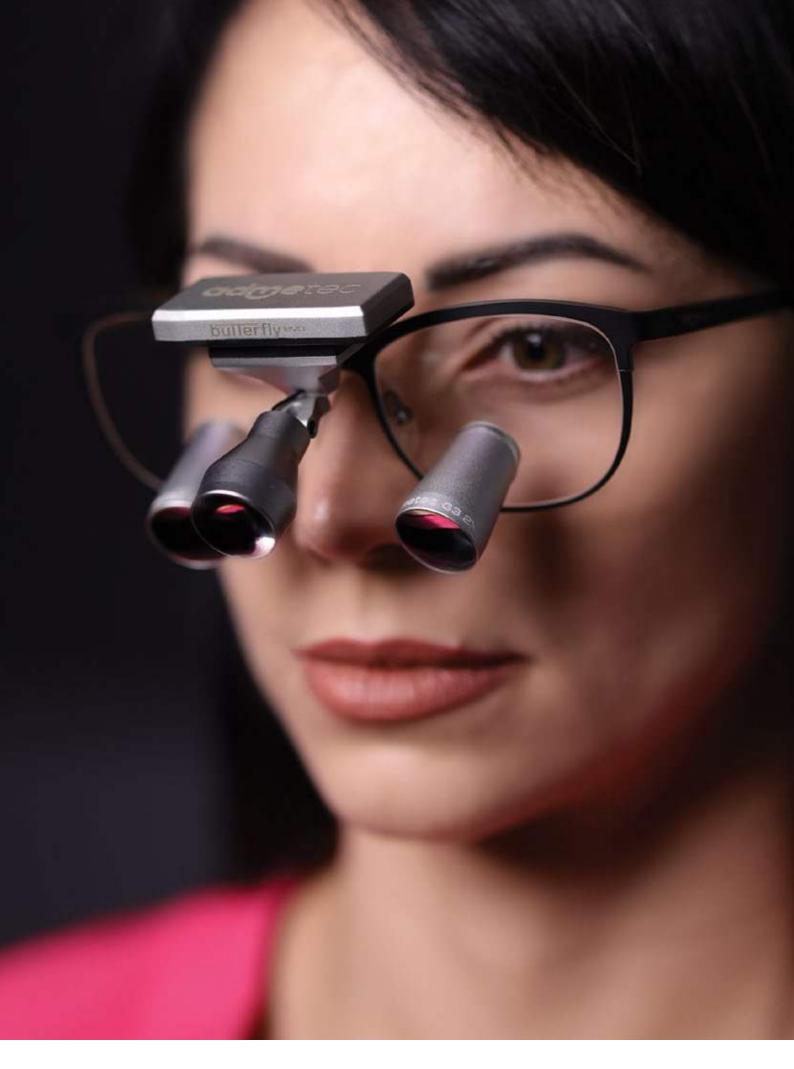

### Powerful lighting. Ultra-lightweight. Wireless.

Meet the Butterfly EVO, Admetec's cordless headlight series, featuring two models designed for optimal efficiency.

#### Lightweight

Ergonomically designed to rest lightly on your loupes

#### Cordless

Freedom of movement increases comfort and efficiency

#### User-friendly controls

Simple operation with tap controls for ON/OFF and light intensity

#### Charging indicator display

Always know your battery's charging status