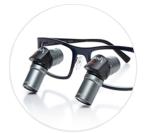

#### 3.0X MAGNIFICATION POWER

Suitable for first-time loupes users with main benefits such as a wide field of view and depth of field.

| Working Distance | 450mm | 500mm | 550mm |
|------------------|-------|-------|-------|
| Field of View    | 110mm | 130mm | 155mm |
| Depth of Field   | 95mm  | 105mm | 115mm |