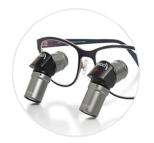

#### 4.0X MAGNIFICATION POWER

With its ultra-lightweight and superior comfort, our 4.0x is a precision loupes for close-engagement procedures.

| Working Distance | 450mm | 500mm | 550mm |
|------------------|-------|-------|-------|
| Field of View    | 85mm  | 95mm  | 105mm |
| Depth of Field   | 80mm  | 90mm  | 100mm |