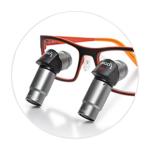

#### 5.0X MAGNIFICATION POWER

For advanced optical procedures, Those loupes are more than capable to deliver you the exact result you want.

| Working Distance | 450mm | 500mm | 550mm |
|------------------|-------|-------|-------|
| Field of View    | 70mm  | 75mm  | 86mm  |
| Depth of Field   | 70mm  | 80mm  | 90mm  |