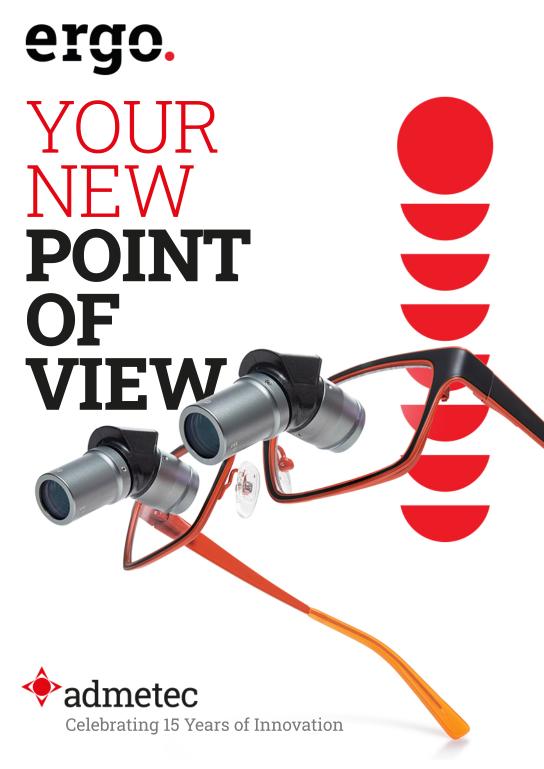

# Introducing the all new **ETGO**.

- Ergonomic Posture
- Custom-crafted Loupes
- Ultra Lightweight

Our cutting-edge **ergo.** loupes allow you to achieve maximum work-flow comfort and precision while maintaining natural ergonomic posture.

Utilizing advanced optical technology of 45 degrees down, enabling you to maintain a straight neck and back for better working-posture and preventing injuries. With its edge-to-edge clarity image and lightweight, our **ergo.** loupes are available in 5 magnification power and with endless customization possibilities to fit your comfort and style.

The New **Perspective.** 