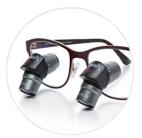

# Introducing the all new **ETGO**.

- Ergonomic Posture
- Custom-crafted Loupes
- Ultra Lightweight

Our cutting-edge **ergo.** loupes allow you to achieve maximum work-flow comfort and precision while maintaining natural ergonomic posture.

Utilizing advanced optical technology of 45 degrees down, enabling you to maintain a straight neck and back for better working-posture and preventing injuries. With its edge-to-edge clarity image and lightweight, our **ergo.** loupes are available in 5 magnification power and with endless customization possibilities to fit your comfort and style.