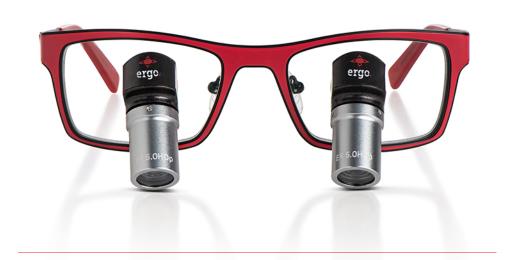

# Introducing the all new **ETGO**.

- Ergonomic Posture
- Custom-crafted Loupes
- Ultra Lightweight

Our cutting-edge **ergo.** loupes allow you to achieve maximum work-flow comfort and precision while maintaining natural ergonomic posture.

Utilizing advanced optical technology of 45 degrees down, enabling you to maintain a straight neck and back for better working-posture and preventing injuries. With its edge-to-edge clarity image and lightweight, our **ergo.** loupes are available in 5 magnification power and with endless customization possibilities to fit your comfort and style.