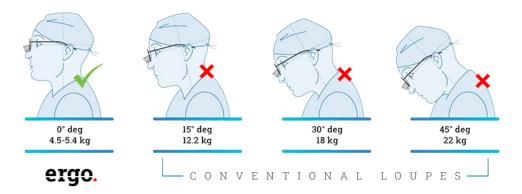

Utilizing advanced optical technology of 45 degrees down, enabling you to maintain a straight neck and back for better working-posture and preventing injuries. With its edge-to-edge clarity image and lightweight, our **ergo.** loupes are available in 5 magnification power and with endless customization possibilities to fit your comfort and style.

In standing and sitting positions, the average weight of an adult head is 4.5-5.4kg (9.9-11.9lb). However, when tilted, the load on the neck can reach up to 27kg (59.5lb). This can lead to premature wear and tear of intervertebral discs.