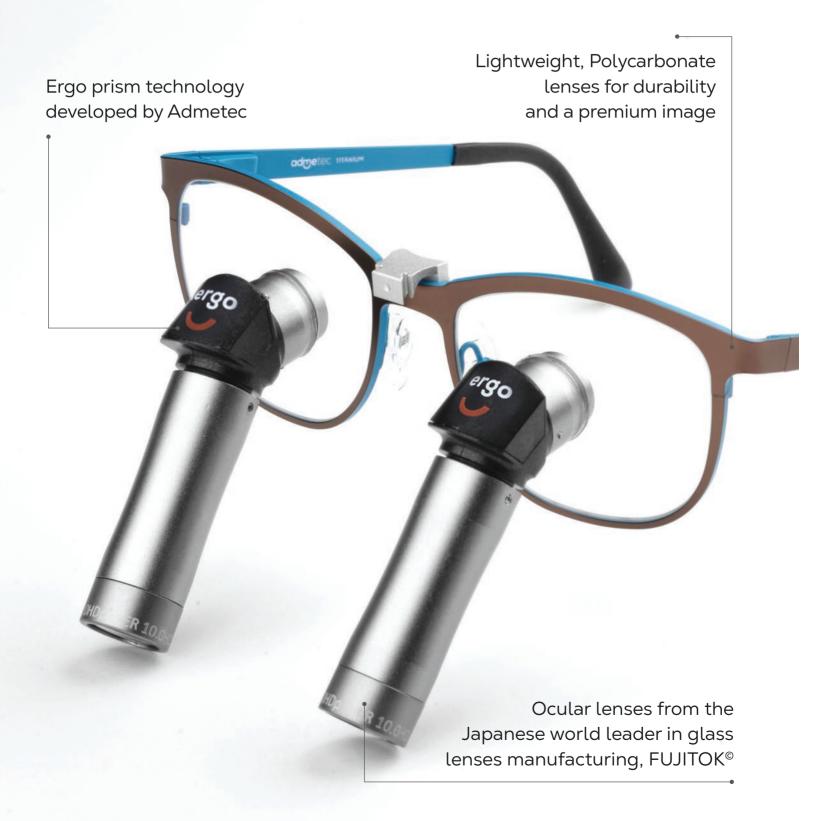

# admetecergo

# Ergonomic loupes

Admetec Ergo comes in 6 magnifications.

Designed specifically for your working distance, to the centimeter.

| 3.0x | Working distance range<br>35-70 cm | Weight<br>46gr |
|------|------------------------------------|----------------|
| 4.0x | Working distance range<br>35-70 cm | Weight<br>46gr |
| 5.0x | Working distance range<br>35-70 cm | Weight<br>48gr |
| 6.0x | Working distance range<br>35-70 cm | Weight<br>48gr |
| 7.5x | Working distance range<br>40-70 cm | Weight<br>49gr |

# Our solution

Ergo loupes are the first truly ergonomic, custom-designed loupes that work with the body's biomechanical design rather than against it.