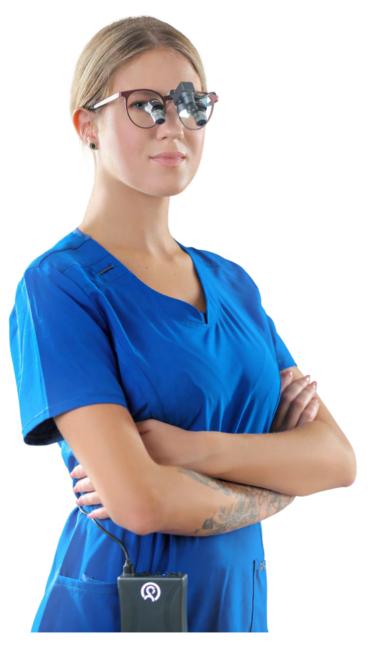

# admetec flamingo™ Wireless medical camera for loupes. **adme**tec 18 | We've got your back.

#### Ultra-lightweight - just 19 grams!

As loupe manufacturers, we know every gram counts, so we made Flamingo an ultra-lightweight, ergonomic extension of your loupes.

#### Unrestricted movment

Admetec's PowerPack battery offers freedom with a single cable. Flamingo includes two batteries, use one while the other charges for nonstop performance.