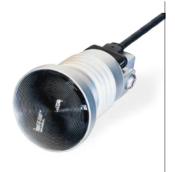

#### Orchid™

Intensity Weight Run time Charge time 80k LUX 9 gr 6 hrs 2.5 hrs

Yellow filter Batteries Color temp
External filter 2 pcs 5,750K

#### Orchid-F™

Intensity Weight Run time Charge time 80k LUX 10 qr 6 hrs 2.5 hrs

Yellow filter Batteries Color temp
Built-in 2 pcs 5,750K

#### Orchid-E™

Intensity Weight Run time Charge time 150k LUX 12 gr 6 hrs 2.5 hrs

Yellow filter Batteries Color temp
Built-in 2 pcs 5,750K

#### Orchid-S™

Intensity Weight Run time Charge time 220k LUX 11 gr 4 hrs 2.5 hrs

Yellow filter Batteries Color temp

External filter 2 pcs 5,750K

Need help choosing the right light for your loupes? Visit our online guide: