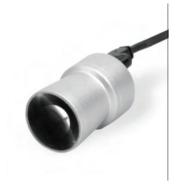

#### Orchid™

Intensity Weight Run time Charge time 80k LUX 9 gr 6 hrs 2.5 hrs

Yellow filter Batteries Color temp
External filter 2 pcs 5,750K