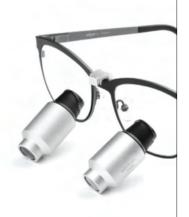

#### 3 Magnifications, 1 Device, Same posture.

Experience precision like never before with adjustable loupes offering three magnifications in a single device.

#### Ergo V™

Weight: 55gr

Magnifications 3.8x, 5.3x, 7.0x

Working Distance 40-70cm

#### Ergo V™ Pro

Weight: 60gr

Magnifications 5.6x, 7.4x, 10x

Working Distance 40-70cm