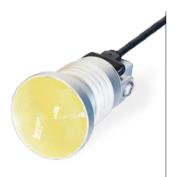

#### Orchid™

Intensity Weight Run time Charge time 80k LUX 9 gr 6 hrs 2.5 hrs

Yellow filter Batteries Color temp
External filter 2 pcs 5,750K

#### Orchid-F™

Intensity Weight Run time Charge time 80k LUX 10 qr 6 hrs 2.5 hrs

Yellow filter Batteries Color temp
Built-in 2 pcs 5,750K

#### Orchid-E™

Intensity Weight Run time Charge time 150k LUX 12 gr 6 hrs 2.5 hrs

Yellow filter Batteries Color temp
Built-in 2 pcs 5,750K

#### Orchid-S™

Intensity Weight Run time Charge time 220k LUX 11 gr 4 hrs 2.5 hrs

Yellow filter Batteries Color temp

External filter 2 pcs 5,750K

Need help choosing the right light for your loupes? Visit our online guide: