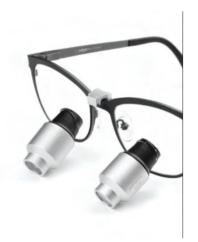

# Ergonomic loupes

Admetec Ergo comes in 6 magnifications.

Designed specifically for your working distance, to the centimeter.

| 3.0x | Working distance range<br>35-70 cm | Weight<br>46gr |
|------|------------------------------------|----------------|
| 4.0x | Working distance range<br>35-70 cm | Weight<br>46gr |
| 5.0x | Working distance range<br>35-70 cm | Weight<br>48gr |
| 6.0x | Working distance range<br>35-70 cm | Weight<br>48gr |
| 7.5x | Working distance range<br>40-70 cm | Weight<br>49gr |

The highest ergonomic magnification power available for the pinpoint accuracy you need.

# 10x magnification power

Working distance range

Weight

40-70 cm

52gr