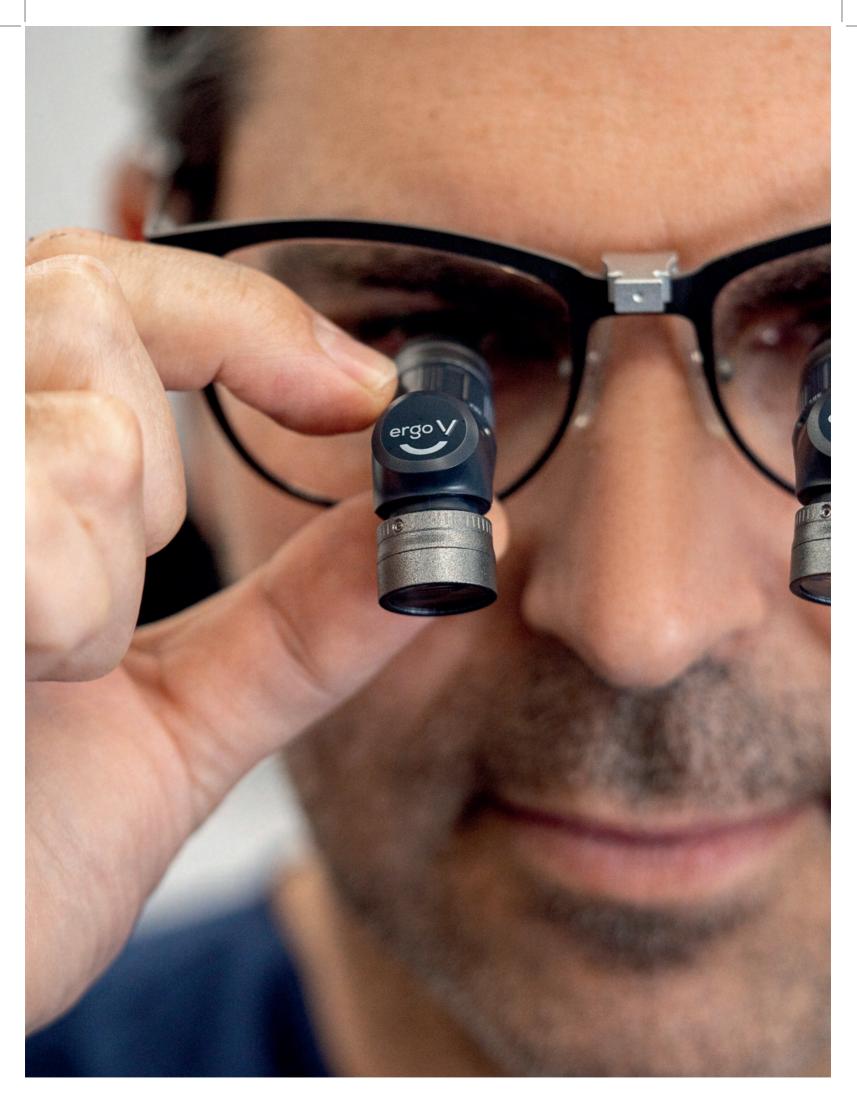

# ergoy

**Ergonomics Meets Versatility** 

#### 3 Magnifications, 1 Device, Same posture.

Experience precision like never before with adjustable loupes offering three magnifications in a single device.

#### Ergo V™

Weight: 55gr

Magnifications 3.8x, 5.3x, 7.0x

Working Distance 40-70cm

#### Ergo V™ Pro

Weight: 60gr

Magnifications 5.6x, 7.4x, 10x

Working Distance 40-70cm

#### **Specification**

Seamlessly switch between three magnifications in one device for ultimate precision, versatility, and ergonomic comfort.