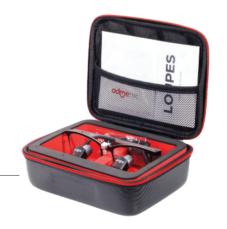

# admetec cases

#### Convenient. Compact. Shockproof.

Your Admetec experience extends beyond working hours. What happens when you are not working with your loupes and light? Where do you put them? How do you protect and maintain them in good condition over time? If you work in more than one clinic, how do you take your loupes and light back and forth? That's why we designed convenient, compact, shockproof cases for each set of Admetec products.

# Loupes

Lanyard | Microfiber cloth | User Manual