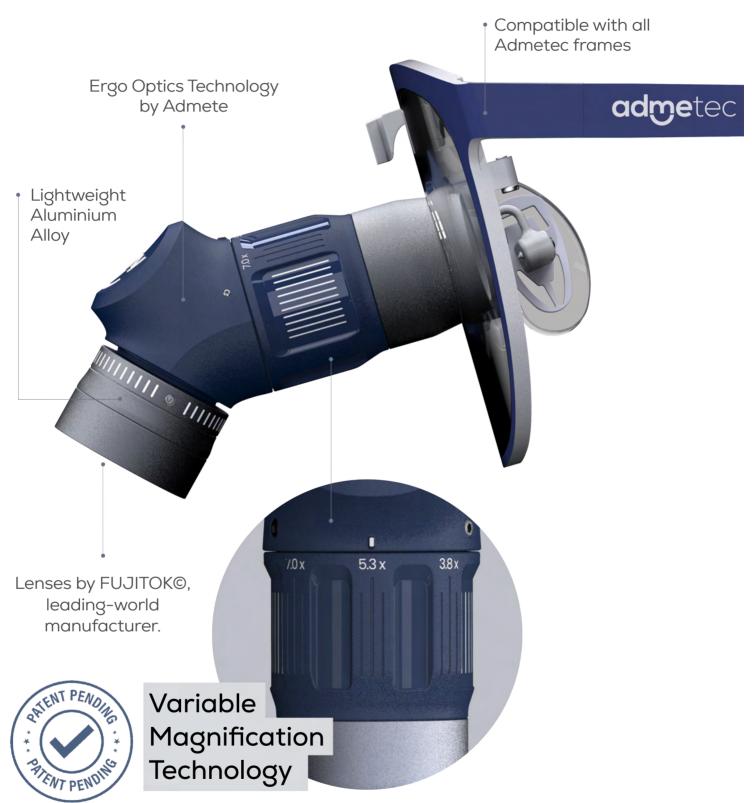

# ergoy

**Ergonomics Meets Versatility** 

#### 3 Magnifications, 1 Device, Same posture.

Experience precision like never before with adjustable loupes offering three magnifications in a single device.

#### Ergo V™

Weight: 55gr

Magnifications 3.8x, 5.3x, 7.0x

Working Distance 40-70cm

#### Ergo V™ Pro

Weight: 60gr

Magnifications 5.6x, 7.4x, 10x

Working Distance 40-70cm

#### Ergonomic design

Superior posture & reduced strain

#### **Unmatched versatility**

Switch magnification seamlessly

#### Maximum comfort

Lightweight for fatigue-free use

#### **Specification**

Seamlessly switch between three magnifications in one device for ultimate precision, versatility, and ergonomic comfort.