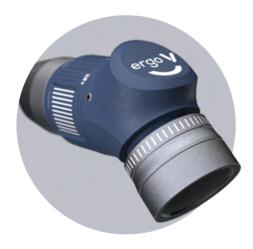

# ergoy

**Ergonomics Meets Versatility** 

#### Key benefits

#### 3 Magnifications, 1 Device, Same posture.

Experience precision like never before with adjustable loupes offering three magnifications in a single device.

#### Ergo V™

Weight: 55gr

Magnifications 3.8x, 5.3x, 7.0x

Working Distance 40-70cm

#### Ergonomic design

Superior posture & reduced strain

#### **Unmatched versatility**

Switch magnification seamlessly

#### Maximum comfort

Lightweight for fatigue-free use

#### **Specification**

Seamlessly switch between three magnifications in one device for ultimate precision, versatility, and ergonomic comfort.