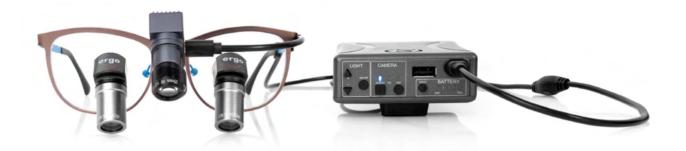

# admetec flamingo™ Wireless medical camera for loupes. **adme**tec 18 | We've got your back.

#### Wireless Camera & Headlight

Flamingo combines 60K Lux lighting with a built-in Full HD camera (1080p | 30fps), capturing sharp, shadow-free footage perfectly aligned with the illuminated area.

#### Ultra-lightweight - just 19 grams!

As loupe manufacturers, we know every gram counts, so we made Flamingo an ultra-lightweight, ergonomic extension of your loupes.