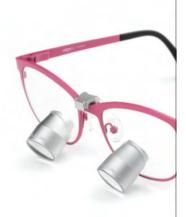

#### Galilean loupes

Galilean loupes are extremely compact and lightweight while ensuring a wide field of view and excellent depth of field. Excellent for practitioners who want to see the big picture and don't necessarily need high magnification. Our Galilean loupes come in 3 magnifications.

Designed specifically for your working distance, to the centimeter.

2.5x

Working distance range 30-60 cm

Weight 45gr

2.7x

Working distance range 30-60 cm

Weight 37gr

3.2x