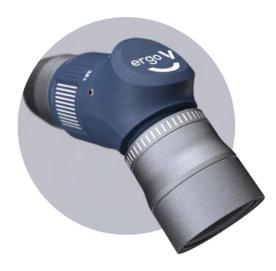

# ergoy

**Ergonomics Meets Versatility** 

#### Key benefits

#### 3 Magnifications, 1 Device, Same posture.

Experience precision like never before with adjustable loupes offering three magnifications in a single device.

#### Ergo V™ Pro

Weight: 60gr

Magnifications 5.6x, 7.4x, 10x

Working Distance 40-70cm

#### Ergonomic design

Superior posture & reduced strain

#### **Unmatched versatility**

Switch magnification seamlessly

#### Maximum comfort

Lightweight for fatigue-free use

#### **Specification**

Seamlessly switch between three magnifications in one device for ultimate precision, versatility, and ergonomic comfort.