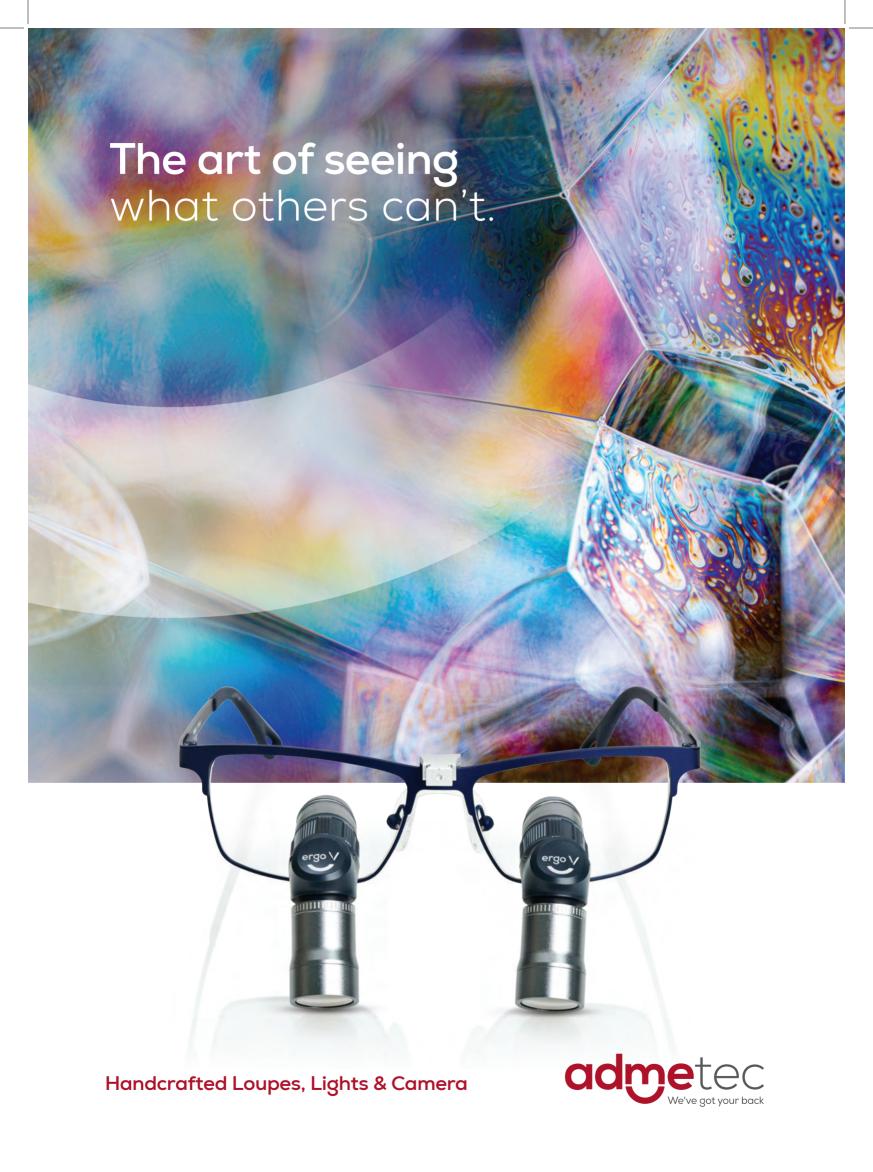

# We've got your back.

# Admetec handcrafted, custom-designed loupes, lights, and Camera

We specialize in creating solutions that are exceptionally lightweight, convenient to use, and ergonomic – enabling you to focus on being effective while we focus on your comfort.

Our handcrafted loupes, lights, and Camera are custom designed for YOU. To do so, we take into consideration your unique facial structure, working distance, style, and personal preferences. Usercentered product design combined with high-quality materials and components is the foundation of Admetec excellence.