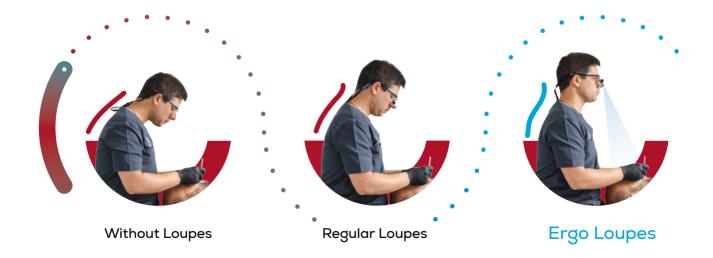

# The problem

Static, often contorted positioning causes micro-traumas to muscles, joints, and ligaments - daily damage that increases faster than the body can heal.

Over time, these slowly progressing injuries can develop into cumulative trauma disorder, resulting in chronic back and neck pain that impacts - and even cuts short - the careers of too many talented practitioners.

# Our solution

Ergo loupes are the first truly ergonomic, custom-designed loupes that work with the body's biomechanical design rather than against it.