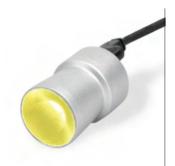

# Butterfly™ evo

Butterfly combines effective lighting in an ultra-lightweight, easy-to-use, wireless configuration.

| Intensity | Weight | Run time | Charge time |
|-----------|--------|----------|-------------|
| 35k LUX   | 23 gr  | 2 hrs    | 1.25 hrs    |

Yellow filter Batteries Color temp

External filter 3 pcs 5,750K