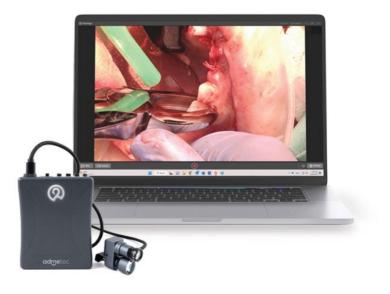

#### Real-time broadcast via WiFi

Flamingo streams wirelessly to your computer, turning your work into real-time demonstrations for colleagues and students.

#### Admetec proprietary software

Our software enables video editing, including taking quality screen captures, and automatic software updates.