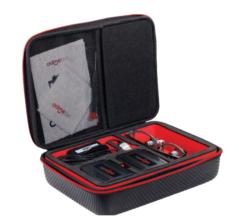

# admetec cases

#### Convenient. Compact. Shockproof.

Your Admetec experience extends beyond working hours. What happens when you are not working with your loupes and light? Where do you put them? How do you protect and maintain them in good condition over time? If you work in more than one clinic, how do you take your loupes and light back and forth? That's why we designed convenient, compact, shockproof cases for each set of Admetec products.

# Butterfly (all models)

3 batteries | Charging pad and cable | Loupes | User Manual

# Orchid (all models)

2 PowerPacks | Charger | Loupes | User Manual

# Loupes

Lanyard | Microfiber cloth | User Manual