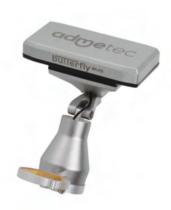

# Butterfly™ evo

Butterfly combines effective lighting in an ultra-lightweight, easy-to-use, wireless configuration.

| Intensity | Weight | Run time | Charge time |
|-----------|--------|----------|-------------|
| 35k LUX   | 23 gr  | 2 hrs    | 1.25 hrs    |

Yellow filter Batteries Color temp

External filter 3 pcs 5,750K