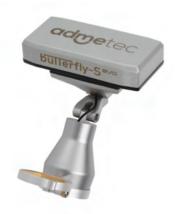

# Butterfly-S™ evo

Butterfly-S provides stronger light intensity to enable work with higher magnifications.

| Intensity | Weight | Run time | Charge time |
|-----------|--------|----------|-------------|
| 55k LUX   | 28 gr  | 2 hrs    | 1.5 hrs     |

Yellow filter Batteries Color temp

External filter 3 pcs 5,750K