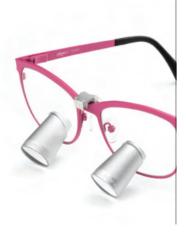

#### Prismatic loupes

Prismatic loupes offer increased magnification without reduction in the field of view and a precise, edge-to-edge crystal clear, and color-true image. Our Prismatic loupes come in 3 magnifications.

#### Designed specifically for your working distance, to the centimeter.

4.0x

Working distance range 35–55 cm

Weight **52qr** 

4.8x

Working distance range 35–55 cm

Weight 53gr

5.5x